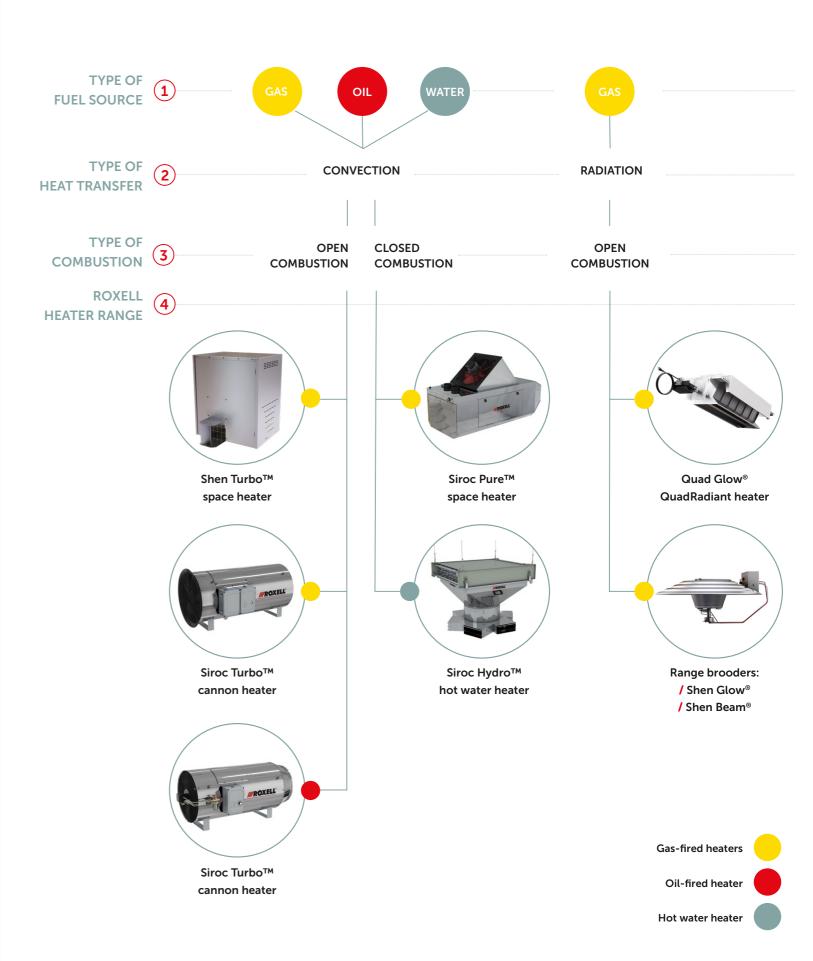

### ROXELL HEATER RANGE

A high-performance house heating system is crucial for any livestock farmer given the high cost of energy. That's why Roxell heating systems are designed to deliver outstanding performance. With our house heating systems, you can keep your energy bills under control. You also get a constant temperature, exactly where and when you want it.

With Roxell, you have a choice between systems. After all, poultry and pigs have different needs. Also your preferred type of fuel source determines what kind of house heating system you need. With the following decision tool we want to offer you a guideline for making the right decision within our range.

| CONVECTION AND OPEN COMBUSTION |         | SHEN TURBO |         | SIROC TURBO    |                |                | SIROC TURBO    |                |                |
|--------------------------------|---------|------------|---------|----------------|----------------|----------------|----------------|----------------|----------------|
| Model                          |         | 100        | 250     | 70             | 100            | 120            | 8L             | 10L            | 12L            |
| Nominal load                   | kW      | 29,31      | 73,27   | 70             | 98             | 119            | 80             | 100            | 120            |
|                                | BTU/h   | 78.000     | 250.000 | 238.910        | 334.389        | 409.560        | 272.971        | 341.300        | 409.560        |
| Air throw                      | m<br>ft | -          | -       | 35 m<br>115 ft | 40 m<br>131 ft |

| CONVECTION AI |         | SIROC PURE     |                |  |
|---------------|---------|----------------|----------------|--|
| Model         |         | 80             | 100            |  |
| Nominal load  | kW      | 80             | 105            |  |
| Nominat toda  | BTU/h   | 249.758        | 358.275        |  |
| Host canacity | kW      | 73,2           | 96,6           |  |
| Heat capacity | BTU/h   | 272.971        | 329.613        |  |
| Air throw     | m<br>ft | 50 m<br>164 ft | 60 m<br>197 ft |  |

| CONVECTION AND CLOSED COMBUSTI     | SIROC HYDRO |                        |                        |                        |  |
|------------------------------------|-------------|------------------------|------------------------|------------------------|--|
| Model                              |             | 50                     | 60                     | 70                     |  |
| Supply/return water temperature in | °C - °F     | 80/65 °C<br>176/149 °F | 80/65 °C<br>176/149 °F | 80/65 °C<br>176/149 °F |  |

| RADIATION AND OPEN COMBUSTION |       | QUAD GLOW |         | SHEN GLOW | SHEN BEAM |  |
|-------------------------------|-------|-----------|---------|-----------|-----------|--|
| Model                         |       | 80        | 100     |           |           |  |
| Nominal load                  | kW    | 23,45     | 29,31   | 11,72     | 7,3       |  |
| Nominat toad                  | BTU/h | 80.000    | 100.000 | 40.000    | 25.000    |  |