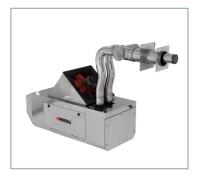

| CONVECTION AND OPEN COMBUSTION |         | SHEN TURBO |         | SIROC TURBO    |                |                | SIROC TURBO    |                |                |
|--------------------------------|---------|------------|---------|----------------|----------------|----------------|----------------|----------------|----------------|
| Model                          |         | 100        | 250     | 70             | 100            | 120            | 8L             | 10L            | 12L            |
| Nominal load                   | kW      | 29,31      | 73,27   | 70             | 98             | 119            | 80             | 100            | 120            |
|                                | BTU/h   | 78.000     | 250.000 | 238.910        | 334.389        | 409.560        | 272.971        | 341.300        | 409.560        |
| Air throw                      | m<br>ft | -          | -       | 35 m<br>115 ft | 40 m<br>131 ft |