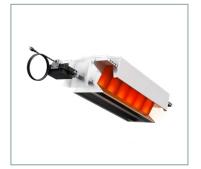

| RADIATION AND OPEN COMBUSTION |       | QUAD GLOW |         | SHEN GLOW | SHEN BEAM |  |
|-------------------------------|-------|-----------|---------|-----------|-----------|--|
| Model                         |       | 80        | 100     |           |           |  |
| Nominal load                  | kW    | 23,45     | 29,31   | 11,72     | 7,3       |  |
| Nominat toad                  | BTU/h | 80.000    | 100.000 | 40.000    | 25.000    |  |