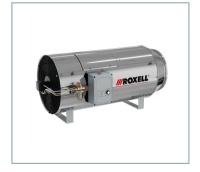

| CONVECTION AND CLOSED COMBUSTI     | SIROC HYDRO |                        |                        |                        |  |
|------------------------------------|-------------|------------------------|------------------------|------------------------|--|
| Model                              |             | 50                     | 60                     | 70                     |  |
| Supply/return water temperature in | °C - °F     | 80/65 °C<br>176/149 °F | 80/65 °C<br>176/149 °F | 80/65 °C<br>176/149 °F |  |