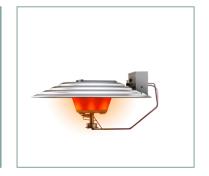

| RADIATION AND OPEN COMBUSTION |       | QUAD GLOW |         | SHEN GLOW | SHEN BEAM |  |
|-------------------------------|-------|-----------|---------|-----------|-----------|--|
| Model                         |       | 80        | 100     |           |           |  |
| Nominal load                  | kW    | 23,45     | 29,31   | 11,72     | 7,3       |  |
| Nominat toad                  | BTU/h | 80.000    | 100.000 | 40.000    | 25.000    |  |