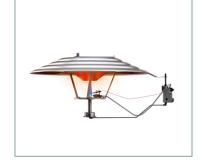

| RADIATION AND OPEN COMBUSTION |       | QUAD GLOW |         | SHEN GLOW | SHEN BEAM |  |
|-------------------------------|-------|-----------|---------|-----------|-----------|--|
| Model                         |       | 80        | 100     |           |           |  |
| Nominal load                  | kW    | 23,45     | 29,31   | 11,72     | 7,3       |  |
| Nominat toad                  | BTU/h | 80.000    | 100.000 | 40.000    | 25.000    |  |

#### ECONOMICAL AND SAFE HEATING SYSTEM IN POLISH TURKEY HOUSE

Roxell's heating system – Quad Glow – helps Poultry farmers achieve positive results. Krzystof Panasiuk's turkey farm has used our infrared heating this winter for the first time. He would like to share the results with you roxell.com/references/krzysztof-panasiuk