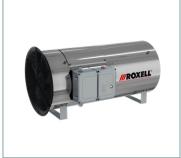

| CONVECTION AI |         | SIROC PURE     |                |  |
|---------------|---------|----------------|----------------|--|
| Model         |         | 80             | 100            |  |
| Nominal load  | kW      | 80             | 105            |  |
| Nominat toda  | BTU/h   | 249.758        | 358.275        |  |
| Host canacity | kW      | 73,2           | 96,6           |  |
| Heat capacity | BTU/h   | 272.971        | 329.613        |  |
| Air throw     | m<br>ft | 50 m<br>164 ft | 60 m<br>197 ft |  |

| CONVECTION AND CLOSED COMBUSTI     | SIROC HYDRO |                        |                        |                        |  |
|------------------------------------|-------------|------------------------|------------------------|------------------------|--|
| Model                              |             | 50                     | 60                     | 70                     |  |
| Supply/return water temperature in | °C - °F     | 80/65 °C<br>176/149 °F | 80/65 °C<br>176/149 °F | 80/65 °C<br>176/149 °F |  |