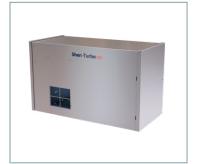

| CONVECTION AND OPEN COMBUSTION |         | SHEN TURBO |         | SIROC TURBO    |                |                | SIROC TURBO    |                |                |
|--------------------------------|---------|------------|---------|----------------|----------------|----------------|----------------|----------------|----------------|
| Model                          |         | 100        | 250     | 70             | 100            | 120            | 8L             | 10L            | 12L            |
| Nominal load                   | kW      | 29,31      | 73,27   | 70             | 98             | 119            | 80             | 100            | 120            |
|                                | BTU/h   | 78.000     | 250.000 | 238.910        | 334.389        | 409.560        | 272.971        | 341.300        | 409.560        |
| Air throw                      | m<br>ft | -          | -       | 35 m<br>115 ft | 40 m<br>131 ft |